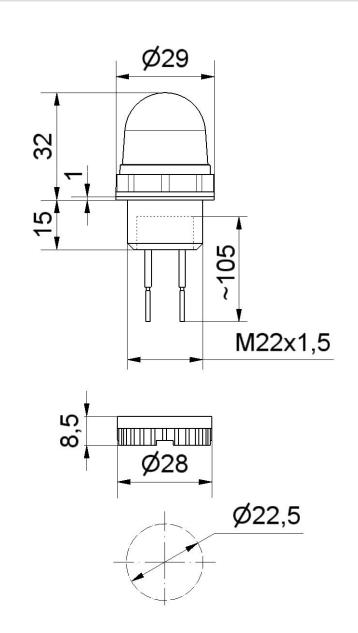

i

Micro installation beacon / LED Beacon 231 LED Perm. Beacon EM 12VDC RD

DRAWING

For additional installation and mounting information, refer to the appropriate user guide at www.werma.com. This printed copy is for information only and is subject to alteration.